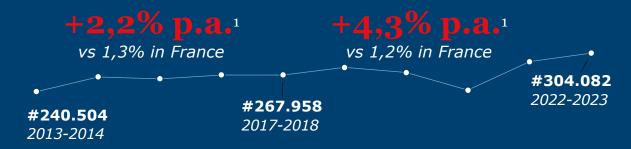

#### A KM7 EFFECT ON LICENSEES ?

# members in île-de-France before/after KM7 arrival