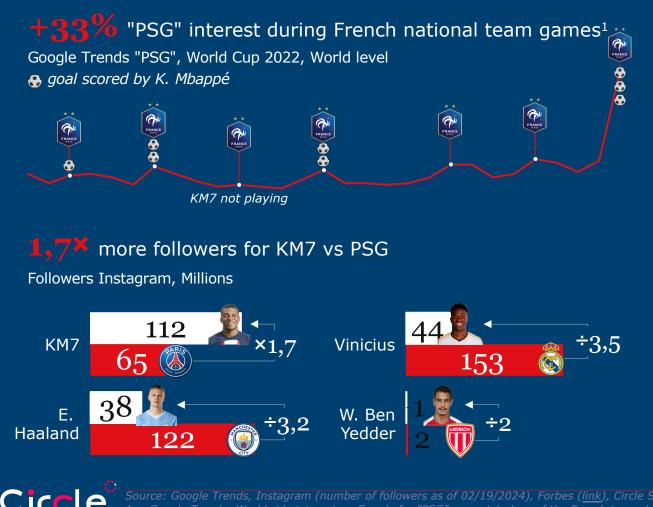

## KM7, powering PSG reputation to new heights

#### **KM7, GLOBAL AMBASSADOR OF PSG BRAND**

strateg

**PSG BRAND VALUATION ROCKETS** 

**750MC** PSG brand value<sup>2</sup>