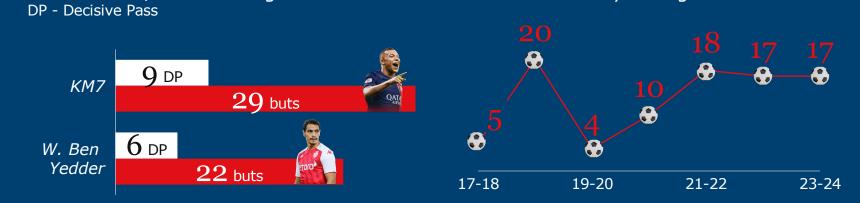

## KM7, a major PSG sporting success

#### **KM7, PSG LETHAL WEAPON IN LIGUE 1**

Points earned by KM7 goals<sup>3</sup>

#### ource: Circle Strategy analyses

ACCORLIV

rcle

strategy

Averages over the period 2018-19' to 23'-24'. Number of points/championship calculated on the basis of the average number of matches played by Mbappé over a season at PSG.
 Averages over the period 2018-19' at 23'-24' (KM7), 2019-20' at 23'-24' (W. Ben Yedder). Goals and assists calculated at equivalent playing time (based on KM7 playing time/season)
 This includes points gained through KM7 goals (e.g. 1 pt if PSG wins 2-2 and KM7 scores 1 goal, 2 pts if PSG wins 2-1 and KM7 scores 2

Involvement/season in Ligue 1<sup>2</sup>