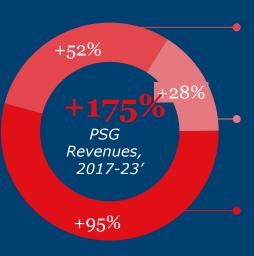

### +175% IN GLOBAL REVENUES UNDER THE KM7 ERA

PSG revenue trend

Examples of impacts attributable to KM7

-18

MATCHDAYS
+67% ticketing revenues<sup>3</sup>

**COMMERCIAL** (sponsors, merch) +40% PSG jerseys sold<sup>2</sup>

**BROADCAST** (TV rights, price) +80M€ revenues CHAMPIONS LEAGUE

Sources: Forbes, Deloitte Football Money Leagues 2024, Circle Strategy analyses

"Average player" = one player x in the squad (determined by averaging player costs and revenues over the period, excluding Mbappé)

Estimated impact of Kylian Mbappé's arrival on jersey sales in 2018 vs 2017 taking into account other recruitments

Change in the average price of a ticket at the Parc des Princes from 2017 to 2023, excluding the 2019/2020 & 2020/2021 seasons (covid-19)